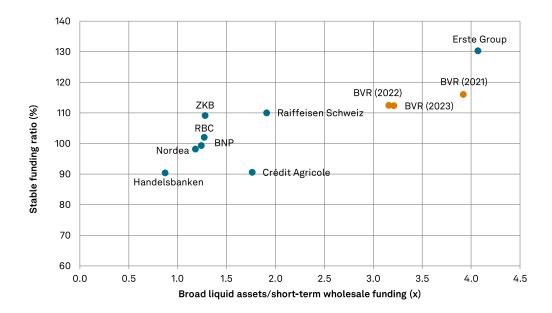

We continue to view the sector's prudent liquidity management through business cycles as positive. The cooperative banks' ratio of broad liquid assets to short-term wholesale funding reduced to 3.2x in 2023, from 3.9x in 2021, reflecting the aforementioned partial outflow of excess liquidity. We expect the ratio will continue to stabilize over the next year as policy rates and offered deposit rates at competitors started to decrease again. In addition, the net amount of broad liquid assets and short-term wholesale funding covers outflows of about 18% of short-term customer deposits. We think the sector has additional strong flexibility stemming from large portfolios of unencumbered, high-quality securities that are eligible for refinancing by the European Central Bank, but are not fully reflected in our liquidity

metrics amid weak public disclosure as to the quality of fixed income securities. Our quantitative metrics therefore understate the sector's funding and liquidity strength, in our view.

### Chart 7

## While quantitative metrics understate the sector's funding and liquidity strengths, they are comfortably in line with peers

Stable funding and BLAST ratios for selected peers (2023)

BLAST--Broad Liquid Assets / Short-term Wholesale Funding (x). BVR--Coop. Sector Germany. Source: S&P Global Ratings. Copyright © 2025 by Standard & Poor's Financial Services LLC. All rights reserved.