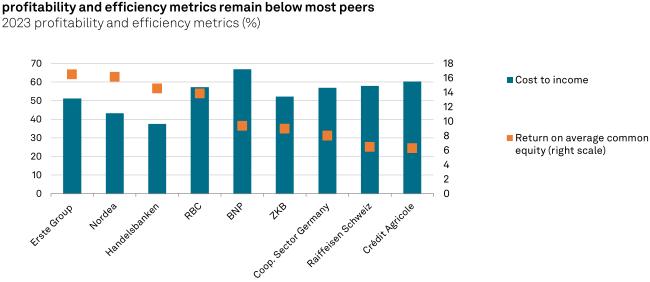

### The number of cooperative members will likely continue to trend downward

Source: BVR, S&P Global Ratings.

Copyright © 2025 by Standard & Poor's Financial Services LLC. All rights reserved.

While pushing its digital investments, the sector will need to defend its profitability, which, despite the strong market position, continues to be below average compared internationally (see chart 3) but in line with its risk profile. Even though local cooperative banks' earnings, which depend heavily on interest rates and plain vanilla products, have benefitted from rising rates, we think they will remain structurally under pressure from high competition in an overbanked German banking system. We view positively that cooperative banks prioritize long-term stability over short-term returns.

Despite a boost in earnings performance, cooperative banking sector's profitability and efficiency metrics remain below most peers

Source: S&P Global Ratings.

Copyright © 2025 by Standard & Poor's Financial Services LLC. All rights reserved.