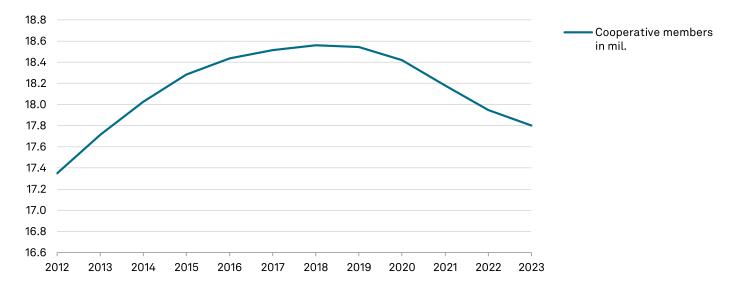

Strong competition from incumbent banks and new competitors, including foreign banks and digital banks, remains a mid-to-long-term threat to the sector's competitive strength. Key to successfully defending this position will be the sector's ability to enhance its appeal both as an employer and to customers, which is a management priority. The customer base, which includes nearly 18 million cooperative members, has been declining since its peak in 2020. This is primarily attributed to it traditionally being a relatively mature customer base and the tendency of younger customers to gravitate toward more digitally-advanced competing offers.

### The number of cooperative members will likely continue to trend downward

Source: BVR, S&P Global Ratings.

Copyright © 2025 by Standard & Poor's Financial Services LLC. All rights reserved.

While pushing its digital investments, the sector will need to defend its profitability, which, despite the strong market position, continues to be below average compared internationally (see chart 3) but in line with its risk profile. Even though local cooperative banks' earnings, which depend heavily on interest rates and plain vanilla products, have benefitted from rising rates, we think they will remain structurally under pressure from high competition in an overbanked German banking system. We view positively that cooperative banks prioritize long-term stability over short-term returns.