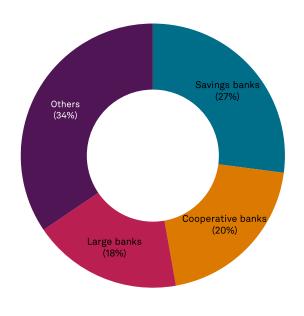

After years of strong deposit inflows, we have seen deposit balances gradually normalize and excess liquidity reduce slightly in an environment characterized by a higher remuneration of deposits at domestic peers. This has led to a gradual decline in funding and liquidity ratios from high levels, reflected in the decline in the consolidated stable funding ratio to 112% as of year-end 2023 from 116% in 2021. That said, this does not endanger the cooperative banks' dominance in retail deposits--for which we estimate a market share of about 20% in Germany (see chart 6).

### Chart 6

Cooperative banking sector is No. 2 in Germany in terms of deposit market share

Deposits from domestic non-banks by category of banks

\*As of October 2024. Source: Bundesbank, S&P Global Ratings. Copyright © 2025 by Standard & Poor's Financial Services LLC. All rights reserved.