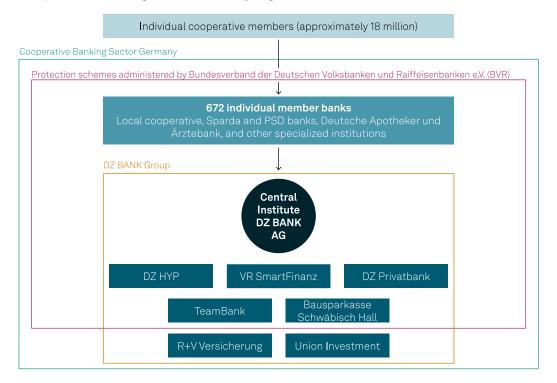

Local cooperative banks continue to focus on domestic retail and SMEs, with additional domestic and European activities provided through central institute DZ BANK and its specialized subsidiaries (see chart 1). We expect the sector will continue to benefit from its broad and established market positions and defend the primary banks' estimated 18% market share in domestic lending. Individual member banks serve retail and SME clients, either in their German subregions or nationwide, in specific professions or business areas. The cooperative nature of the sector supports relatively high client loyalty, and the proximity to their retail and SME clients supports strong earnings resilience. One of the main challenges will be to defend this client proximity and generate new client inflows while customers switch from branches to online channels.

### Cooperative Banking Sector Germany organizational structure

Source: S&P Global Ratings.

Copyright © 2025 by Standard & Poor's Financial Services LLC. All rights reserved.

We believe the sector's digital banking skills lag leading European counterparts, especially Nordic peers, which poses a significant risk to the retention and growth of cooperative members. The sector is making significant investments in its digital and strategic initiatives to maintain its competitive strengths, enhance its attractiveness to both customers and employees, and harness the potential of automation and artificial intelligence. Recent collaborative efforts encompass initiatives in embedded finance, fintech investments, and private banking, all also designed to increase fee income or extend future lending opportunities.