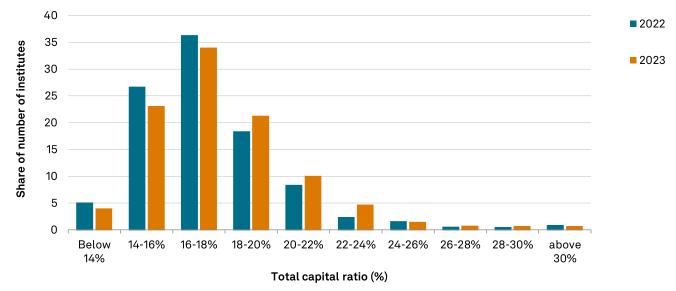

### Chart 5

### Cooperative banks further improved their capitalization levels in 2023

Total capital ratios of the cooperative sector's primary institutes

Source: BVR Reporting, S&P Global Ratings. Copyright © 2025 by Standard & Poor's Financial Services LLC. All rights reserved.