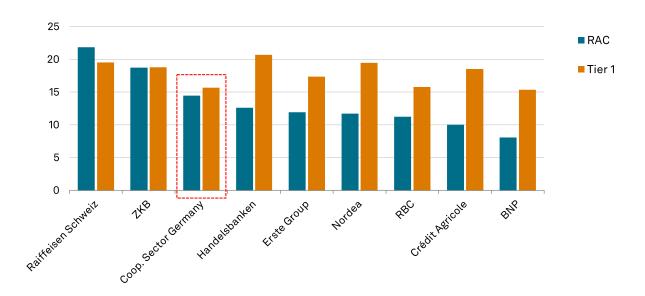

## Capital And Earnings: High Earnings Retention Continues To Support Strong Capitalization

The sector's capital and earnings position, which is a rating strength, reflects its solid earnings and ongoing high earnings retention. We expected our main indicator, the risk-adjusted capital (RAC) ratio, will improve again to slightly below 15.0% over the next 24 months, compared to an estimated 14.6% at year-end 2024, which is strong in an international peer comparison (see chart 4).

### Cooperative sector's capitalization remains a key rating strength

2023 S&P Global Ratings RAC ratio before diversification (%) and Tier 1 capital ratio (%)

RAC--Risk-adjusted capital. Source: S&P Global Ratings. Copyright © 2025 by Standard & Poor's Financial Services LLC. All rights reserved.